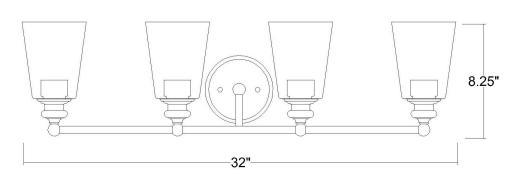

## IN41403BK CEIL 4-LIGHT WALL SCONCE

| Description:      | Ceil 4-Light Wall Sconce                               |  |
|-------------------|--------------------------------------------------------|--|
| Finish:           | Matte black                                            |  |
| Dimensions:       | 32" W x 8-1/4" H x 6-3/4" ext.<br>Height on Center: 5" |  |
| Bulbs:            | 4-100W Med.                                            |  |
| Installed Weight: | 7.15 lbs.                                              |  |
| Certification:    | cUL / dry location                                     |  |

| Material:                     | Steel and glass                  |
|-------------------------------|----------------------------------|
| Shades:                       | Glass                            |
| Glass:                        | Clear                            |
| <b>Back Plate Dimensions:</b> | 5" Dia.                          |
| Chain/Wire:                   | NA                               |
| Additional Finishes:          | Chrome and oil-<br>rubbed bronze |