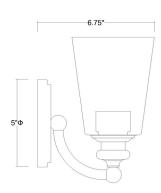

## IN41403BK CEIL 4-LIGHT WALL SCONCE

| Description:      | Ceil 4-Light Wall Sconce                               |  |
|-------------------|--------------------------------------------------------|--|
| Finish:           | Matte black                                            |  |
| Dimensions:       | 32" W x 8-1/4" H x 6-3/4" ext.<br>Height on Center: 5" |  |
| Bulbs:            | 4-100W Med.                                            |  |
| Installed Weight: | 7.15 lbs.                                              |  |
| Certification:    | cUL / dry location                                     |  |

| Material:                     | Steel and glass                  |
|-------------------------------|----------------------------------|
| Shades:                       | Glass                            |
| Glass:                        | Clear                            |
| <b>Back Plate Dimensions:</b> | 5" Dia.                          |
| Chain/Wire:                   | NA                               |
| Additional Finishes:          | Chrome and oil-<br>rubbed bronze |