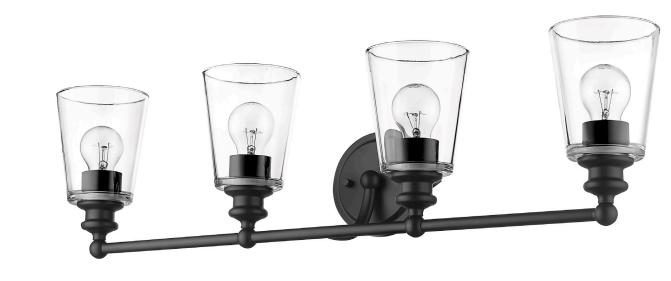

## IN41403BK CEIL 4-LIGHT WALL SCONCE

| Description:      | Ceil 4-Light Wall Sconce                               |  |
|-------------------|--------------------------------------------------------|--|
| Finish:           | Matte black                                            |  |
| Dimensions:       | 32" W x 8-1/4" H x 6-3/4" ext.<br>Height on Center: 5" |  |
| Bulbs:            | 4-100W Med.                                            |  |
| Installed Weight: | 7.15 lbs.                                              |  |
| Certification:    | cUL / dry location                                     |  |

| Material:                     | Steel and glass                  |
|-------------------------------|----------------------------------|
| Shades:                       | Glass                            |
| Glass:                        | Clear                            |
| <b>Back Plate Dimensions:</b> | 5" Dia.                          |
| Chain/Wire:                   | NA                               |
| Additional Finishes:          | Chrome and oil-<br>rubbed bronze |